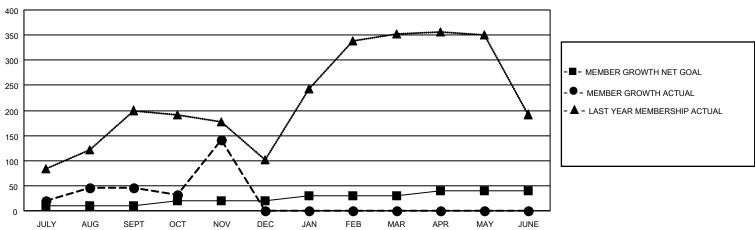

## District 321B1

| Clubs                 |               |           |               | Members               |                        |                         |                                                    |
|-----------------------|---------------|-----------|---------------|-----------------------|------------------------|-------------------------|----------------------------------------------------|
| RESULTS FOR 2020-2021 |               |           |               | RESULTS FOR 2020-2021 |                        |                         |                                                    |
| QUARTER               | NEW CLUB GOAL | NEW CLUBS | DROPPED CLUBS | QUARTER MEMB          | BER GROWTH NET<br>GOAL | MEMBER GROWTH<br>ACTUAL | DROPPED<br>MEMBERS ACTUAL<br>(including transfers) |
| JULY/AUG/SEPT         | 1             | 1         | 0             | JULY/AUG/SEPT         | 10                     | 110                     | 50                                                 |
| OCT/NOV/DEC           | 1             | 5         | 0             | OCT/NOV/DEC           | 10                     | 127                     | 20                                                 |
| JAN/FEB/MAR           | 1             | 0         | 0             | JAN/FEB/MAR           | 10                     | 0                       | 0                                                  |
| APR/MAY/JUNE          | 1             | 0         | 0             | APR/MAY/JUNE          | 10                     | 0                       | 0                                                  |

#### GOALS AND ACTUAL MEMBERS CUMULATIVE

|                  |                   |    |                                 | 0                               |                |  |
|------------------|-------------------|----|---------------------------------|---------------------------------|----------------|--|
| DROPPED CLUBS: 0 |                   |    | 30 CLUBS OF 105 ADDED 1 OR MORE | GENDER DISTRIBUTION             |                |  |
|                  |                   |    | NEW MEMBERS                     | MALE                            | 1,886 (56.77%) |  |
|                  |                   |    |                                 | FEMALE                          | 1,436 (43.23%) |  |
|                  | DROPPED MEMBERS   |    |                                 |                                 |                |  |
|                  | DECEASED          | 6  | CLICK HERE FOR CUMULATIVE       | TOTAL FAMILY UNIT MEMBERS       |                |  |
|                  | CLUB CANCELLED 15 |    | MEMBERSHIP DATA                 |                                 |                |  |
|                  | OTHER             | 49 |                                 | FAMILY MEMBERS PAYING HALF DUES |                |  |
|                  | TOTAL             | 70 |                                 | 5020                            |                |  |