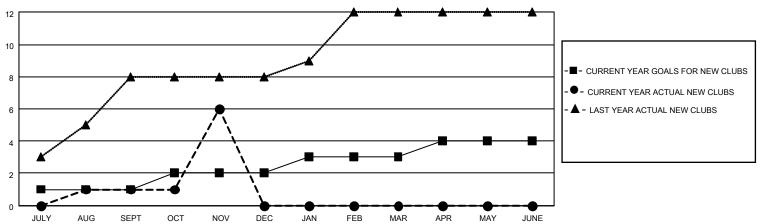

## District 321B1

| Clubs                 |               |           |               | Members               |                        |                         |                                                    |
|-----------------------|---------------|-----------|---------------|-----------------------|------------------------|-------------------------|----------------------------------------------------|
| RESULTS FOR 2020-2021 |               |           |               | RESULTS FOR 2020-2021 |                        |                         |                                                    |
| QUARTER               | NEW CLUB GOAL | NEW CLUBS | DROPPED CLUBS | QUARTER MEMB          | BER GROWTH NET<br>GOAL | MEMBER GROWTH<br>ACTUAL | DROPPED<br>MEMBERS ACTUAL<br>(including transfers) |
| JULY/AUG/SEPT         | 1             | 1         | 0             | JULY/AUG/SEPT         | 10                     | 110                     | 50                                                 |
| OCT/NOV/DEC           | 1             | 5         | 0             | OCT/NOV/DEC           | 10                     | 127                     | 20                                                 |
| JAN/FEB/MAR           | 1             | 0         | 0             | JAN/FEB/MAR           | 10                     | 0                       | 0                                                  |
| APR/MAY/JUNE          | 1             | 0         | 0             | APR/MAY/JUNE          | 10                     | 0                       | 0                                                  |

### GOALS AND ACTUAL NEW CLUBS CUMULATIVE